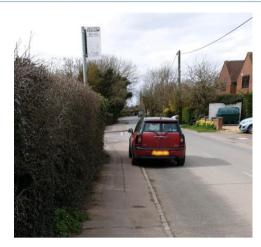

# PLEASE DO NOT PARK ON FOOTPATHS

OUR LOCAL POLICE TEAM ARE GETTING COMPLAINTS FROM RESIDENTS REPORTING INCONSIDERATE PARKING ON THE FOOTPATH DOWN MAIN STREET – ESPECIALLY AT THE SHOP.

THIS IS FORCING PEOPLE INTO LIVE TRAFFIC LANES ON THE CARRIAGEWAY.

### PLEASE DO NOT PARK ON FOOTPATHS

THIS IS EXTREMELY DANGEROUS FOR THE VISUALLY IMPAIRED, THE MOBILITY COMPROMISED AND THOSE IN CONTROL OF PRAMS, BUGGIES AND OTHER WHEELED TRANSPORT LEGALLY PERMITTED ON SIDEWALKS.